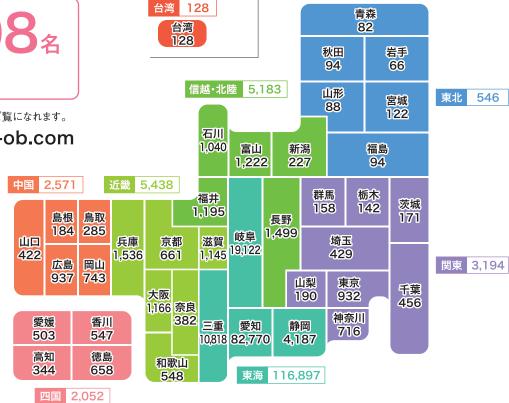

000   |
| 受取利息   | 29        |
| 雑収入    | 0         |
| 積立金繰入  | 200,000   |
| 前年度繰越金 | 3,345,685 |
| 合計     | 4,495,714 |
| 支出の部   | (単位:円)    |
| 項目     | 予算額       |
| 援助費    | 50,000    |
| 総会費    | 60,000    |
| 会議渉外費  | 138,000   |
| 事業費    | 745,000   |
| 消耗印刷費  | 120,000   |
| 旅費交通費  | 67,000    |
| 慶弔費    | 50,000    |
| 通信運搬費  | 20,800    |
| 組織強化費  | 60,000    |
| 積立金    | 100,000   |
| 雑費     | 10,000    |
| 予備費    | 50,000    |
| 次年度繰越金 | 3,024,914 |
| 合計     | 4,495,714 |
|        |           |

### 全国に拡がる校友数

卒業生番号に基づいて会員原簿の整理を行っています。 宛名用紙に記載されている番号が卒業生番号となります。 ご住所・改名等の変更があった方は、同封の変更届、 または校友会ホームページの個人情報ページ、 電話、FAXでご連絡願います。

191,508<sub>8</sub>

平成29年7月31日現在 (住所不明、海外その他51,836名)

■校友会の最新情報をホームページでご覧になれます。

http://www.meijo-ob.com

福岡

635

能太

221

大分

300

宮崎

237

鹿児島

376



沖縄 656

沖縄

656



長崎

九州 2,311

327 215

佐賀

#### ホームページアドレス

校友会では《見て楽しい》《魅力のある》をテーマに ホームページを全面的に見直しました。

http://www.meijo-ob.com



#### Eメールアドレス

ご意見・ご要望・住所変更等は

honbu@meijo-ob.com

北海道

696

北海道 696

#### 卒業生の皆さまへ

母校訪問時にはぜひ校友会事務室にお立ち寄りくだ さい。呈茶券を差し上げます(校友会事務室開室時間 内、及び喫茶店営業時間内に限らせていただきます)。

本会報編集におきましては、編集委員による校正に鋭 意努めてはおりますが、原稿締切から発行までの時間 的余裕がなく、校正が行き届かない場合がございます。 執筆いただきました方におかれましては、誠に恐縮では ございますが、発行後の修正につきましては、校友会 ホームページにてのお知らせとさせていただきますの で、予めご了承ください。

送付先住所等、ご登録情報の変更は、名城大学 校友会のウェブサイトからもご利用いただけます。



#### 個人情報保護について

会員の皆さまから頂いた個人情報は、名 城大学校友会が責任を持って厳重に管 理し、校友会会報の送付など、校友会運 営以外の目的では決して使用いたしませ ん。名城大学校友会のホームページ (http://www.meijo-ob.com/) にも、名 城大学校友会の個人情報保護方針と 管理規定の詳細を掲載しておりますの で、ご参照ください。





#### 校友会会報で、 広告掲載を開始します。

全国各地に広がる名城生。卒業生一人ひとりの手元に届く「会報」を毎 年楽しみにしている読者も多く、訴求力も絶大です。20万の発行部数と 媒体